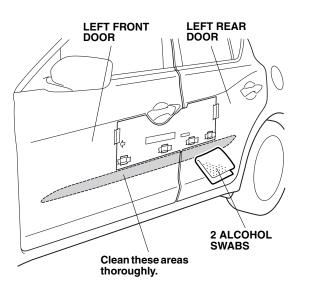

## Installing the Front Body Side Moldings

4. Peel back approximately 40 to 50 mm (1.6 to 2.0 in.) of adhesive backing from each adhesive strip, and tape the ends to the front surface of the left front body side molding. Remove the small end pieces of the adhesive backing.