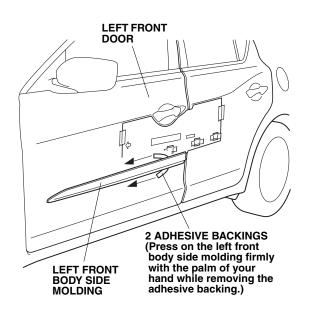

## Without Accessory Door Edge Film

7. Align the left front body side molding with the template, and attach it to the left front door as shown.

8. Press on the left front body side molding firmly with the palm of your hand while removing about 50 to 100 mm (2.0 to 3.9 in.) of the adhesive backing at a time.