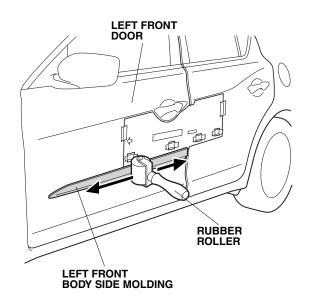

9. Using a rubber roller, apply firm pressure, especially at the ends, to set the adhesive.