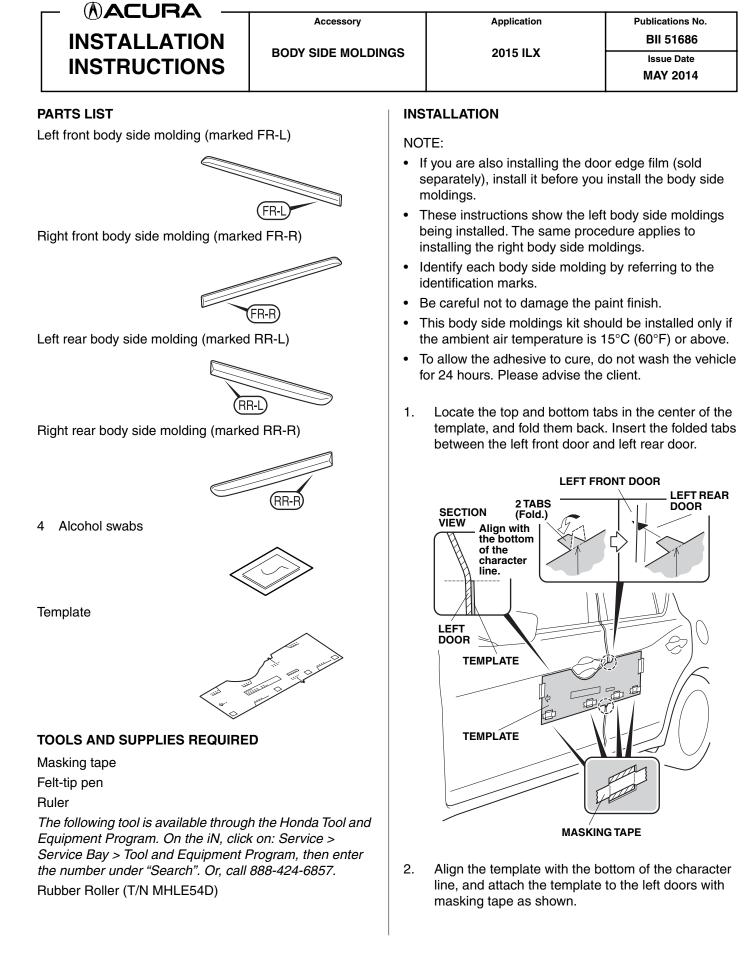

3. Use two alcohol swabs to thoroughly clean the areas where the left body side moldings will attach.