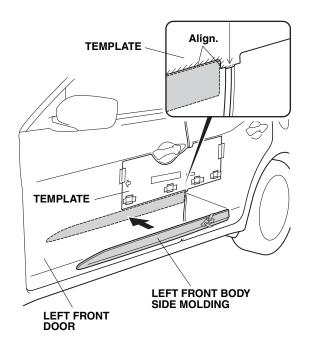

## With Accessory Door Edge Film

5. Using a felt-tip pen, measure and mark the template as shown.

6. Align the left front body side molding with the template and the mark on the template, then attach it to the left front door as shown. Go to step 8.

## Without Accessory Door Edge Film

7. Align the left front body side molding with the template, and attach it to the left front door as shown.

8. Press on the left front body side molding firmly with the palm of your hand while removing about 50 to 100 mm (2.0 to 3.9 in.) of the adhesive backing at a time.