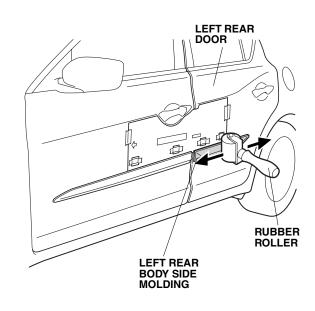

13. Using a rubber roller, apply firm pressure, especially at the ends, to set the adhesive.

- 14. Remove the template.
- 15. Turn the template over, and repeat steps 1 through 14 to install the right body side moldings.