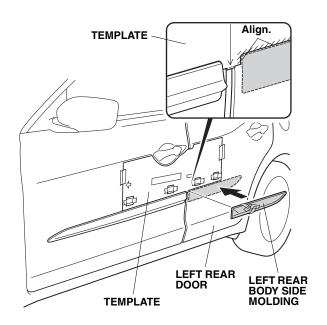

11. Align the left rear body side molding with the template, and attach it to the left rear door as shown.

12. Press on the left rear body side molding firmly with the palm of your hand while removing about 50 to 100 mm (2.0 to 3.9 in.) of the adhesive backing at a time.