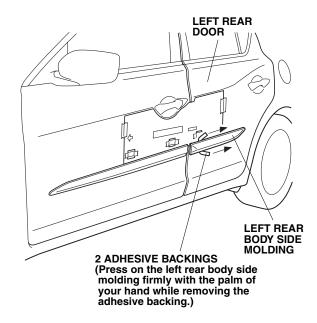

11. Align the left rear body side molding with the template, and attach it to the left rear door as shown.

12. Press on the left rear body side molding firmly with the palm of your hand while removing about 50 to 100 mm (2.0 to 3.9 in.) of the adhesive backing at a time.