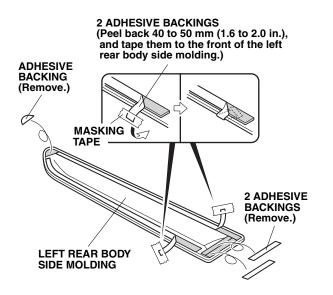

## Installing the Rear Body Side Moldings

10. Peel back approximately 40 to 50 mm (1.6 to 2.0 in.) of adhesive backing from each adhesive strip, and tape the ends to the front surface of the left rear body side molding. Remove the small end pieces of the adhesive backing.