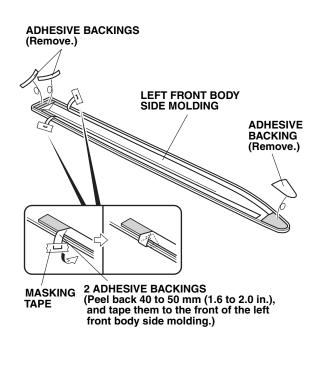

## With Accessory Door Edge Film

5. Using a felt-tip pen, measure and mark the template as shown.

6. Align the left front body side molding with the template and the mark on the template, then attach it to the left front door as shown. Go to step 8.

## Without Accessory Door Edge Film

7. Align the left front body side molding with the template, and attach it to the left front door as shown.

8. Press on the left front body side molding firmly with the palm of your hand while removing about 50 to 100 mm (2.0 to 3.9 in.) of the adhesive backing at a time.